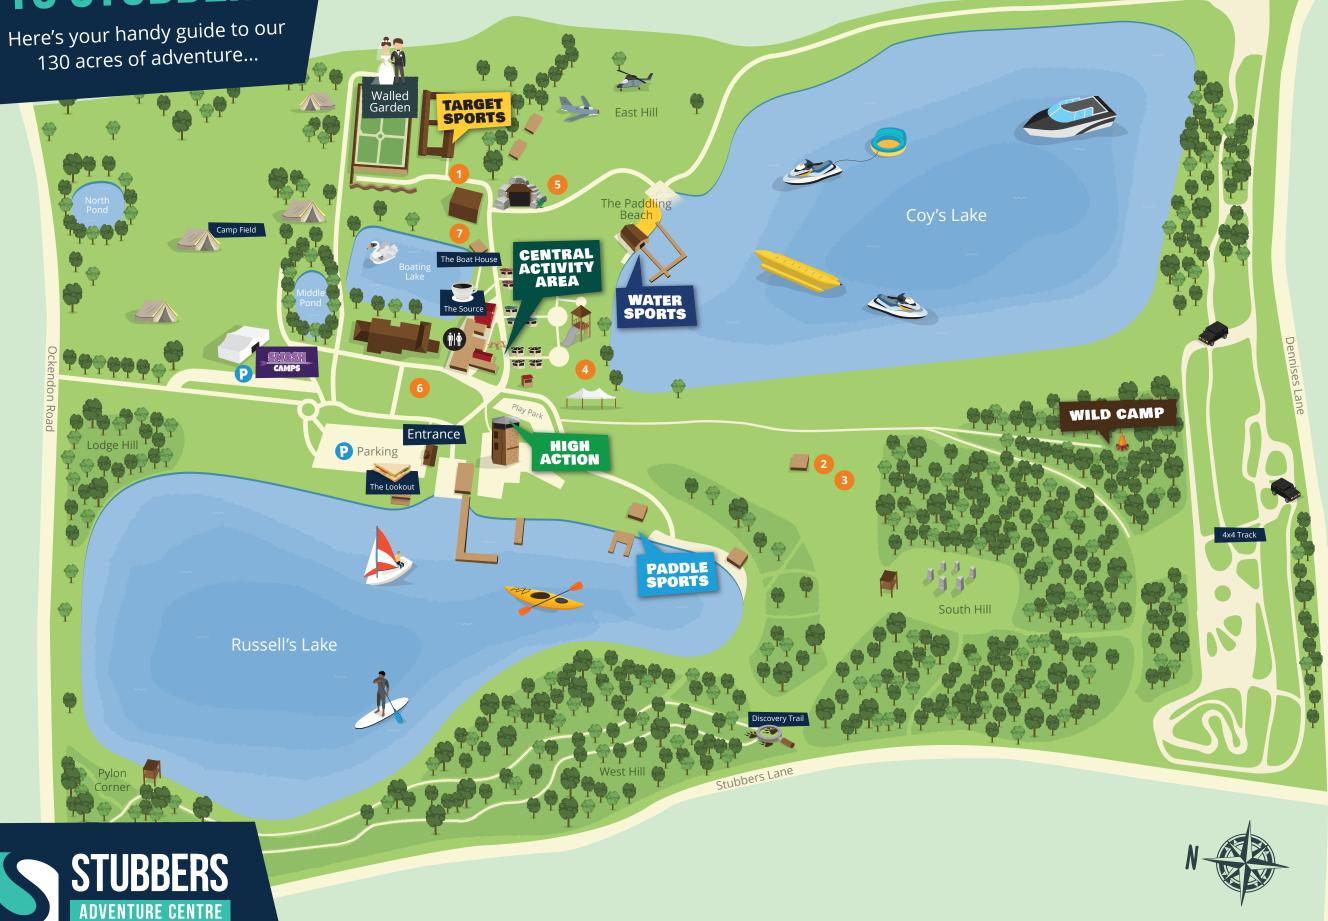

## CENTRAL ACTIVITY AREA

Big Top Veolia Adventure Play Park Guest Services Hub Indoor Climbing Food Court Toilets/Changing Rooms Shelter Village Pedalos

#### WILD CAMP

Bush Craft Orienteering Pioneering **Survival Parties** Woodland Construction

#### TARGET SPORTS

Archery Archery Combat Axe Throwing Laser Combat **Rifle Shooting** 

#### HIGH ACTION

Abseiling

Climbing

Crate Stack

High Rope

Leap of Faith

Vertical Obstacle Course

#### PADDLE SPORTS

Bell Boating Kayaking Open Canoeing Paddle Boarding SUP Yoga Water Sports Self-Launch

#### WATER SPORTS

Banana Boating Jet Ski Experience Power Boating Sofa Ride

#### LAND AND TEAM

| 1 | 4x4 Meeting Point |
|---|-------------------|
| 2 | Dirt Boarding     |
| 3 | Grass Sledging    |

- 4 Team Games
- 5 The Cave Experience
- 6 The Challenge Course
- 7 Raft Building